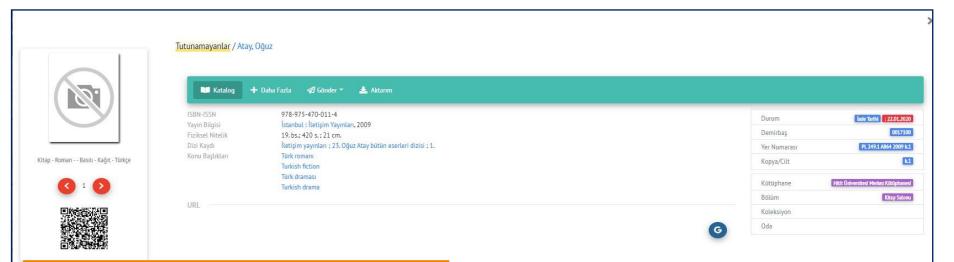

Central Library or other unitlibraries are indicated in which library we are looking for.

If the word "on the Shelf" is included in the work, as in the sample scan results you can go to the shelf with the location number.

If the phrase" return date..." is present, it means that the work is on another user. You can reserve the source.

When looking for detailed information about the work, you can make reservations from your library account by clicking on the 'distinguish' button at the bottom of the screen. If the reservation is made you can request it from the Central Library loan desk at the specified date intervals.