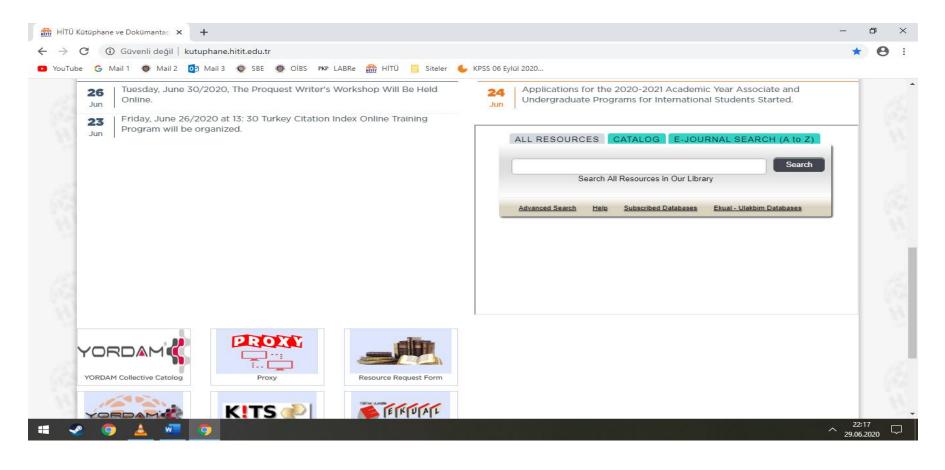

## Catalog Scan Steps

Login to the Hitit University Library web page.

http://kutuphane.hitit.edu.tr/

For the printed resources you are looking for enter The Catalog Scan(YORDAM) tab on the library web page.

## YORDAM Catalog Search Page

Library, title, author, title, genre, language, figure (printed-electronic), etc. you can specify the fields by filtering them.

Note: "All" is recommended.

Our sample search lists the results.