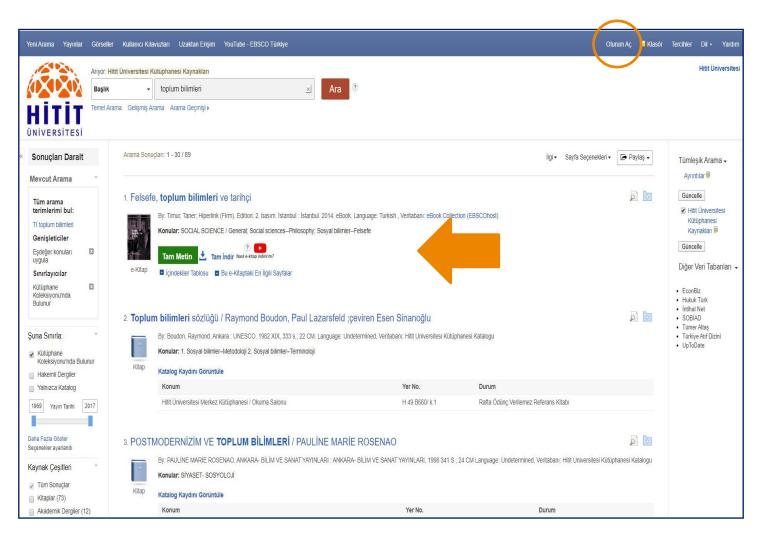

## YORDAM Catalog Search Page

Library, title, author, title, genre, language, figure (printed-electronic), etc. you can specify the fields by filtering them.

Note: "All" is recommended.

Our sample search lists the results.

Central Library or other unitlibraries are indicated in which library we are looking for.

If the word "on the Shelf" is included in the work, as in the sample scan results you can go to the shelf with the location number.

You can scan again in the following times for the works with the phrase **'past the date of return'**..

EDS-EBSCO for scanning and access to all resources academic search engine should be used. As a result of these searches both printed and electronic sources are available for scanning. For more information: http://cdn.hitit.edu.tr/kutuph ane/files / 92674\_200121153 1358.pdf

The electronic and printed sources of our university library are listed in the sample scan results. An account for EBSCO databases is created allowing you to borrow for 60 days and download in pieces of 100 pages. For detailed information:http://cdn.hitit. edu.tr/kutuphane/files/92 674 2001211531358.pdf