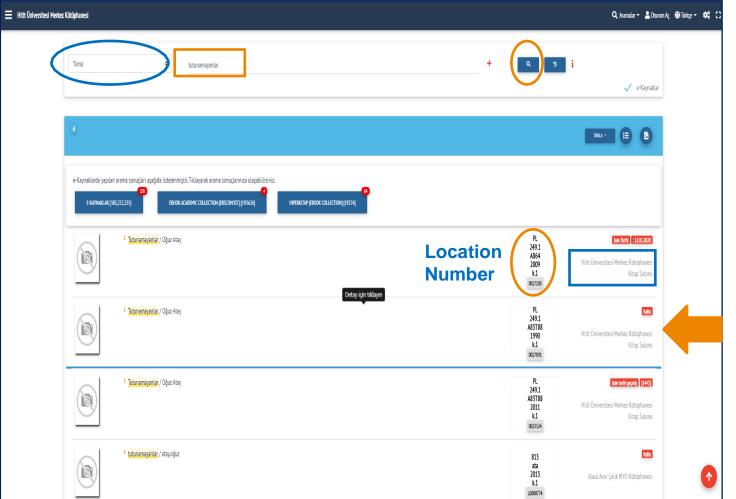

## YORDAM Catalog Search Page

Library, title, author, title, genre, language, figure (printed-electronic), etc. you can specify the fields by filtering them.

Note: "All" is recommended.

Our sample search lists the results.

Central Library or other unitlibraries are indicated in which library we are looking for.

If the word "on the Shelf" is included in the work, as in the sample scan results you can go to the shelf with the location number.

If the phrase" return date..." is present, it means that the work is on another user. You can reserve the source.

When looking for detailed information about the work, you can make reservations from your library account by clicking on the 'distinguish' button at the bottom of the screen. If the reservation is made you can request it from the Central Library loan desk at the specified date intervals.